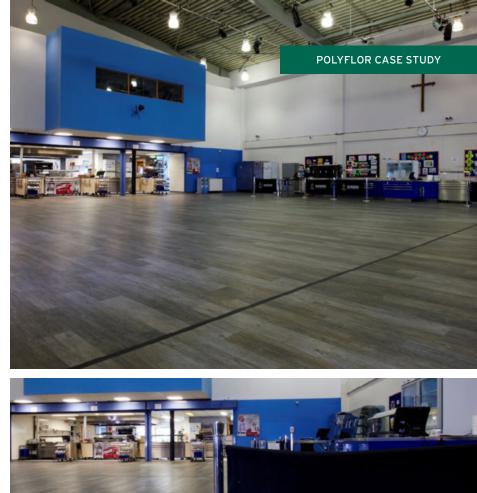

Over 1400m<sup>2</sup> of Expona Design PUR luxury vinyl tiles and Polysafe Modena PUR safety flooring was installed by local flooring contractors Rishton Floorcraft Ltd at the mixed secondary school and sixth form.

The grey wood effect Silvered Driftwood shade from the Expona Design collection covered 600m<sup>2</sup> in the school's busy dining hall. Polysafe Modena safety flooring in the Galena and Jetstone shades were installed to provide sustainable wet slip resistance in the academy's classrooms and corridors. 21 rolls (840m<sup>2</sup>) of flooring was used with light grey Galena as the main floor colour and the darker Jetstone to create contrasting borders.