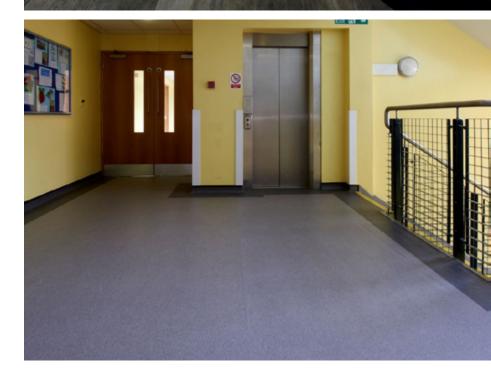

The grey wood effect Silvered Driftwood shade from the Expona Design collection covered 600m<sup>2</sup> in the school's busy dining hall. Polysafe Modena safety flooring in the Galena and Jetstone shades were installed to provide sustainable wet slip resistance in the academy's classrooms and corridors. 21 rolls (840m<sup>2</sup>) of flooring was used with light grey Galena as the main floor colour and the darker Jetstone to create contrasting borders.