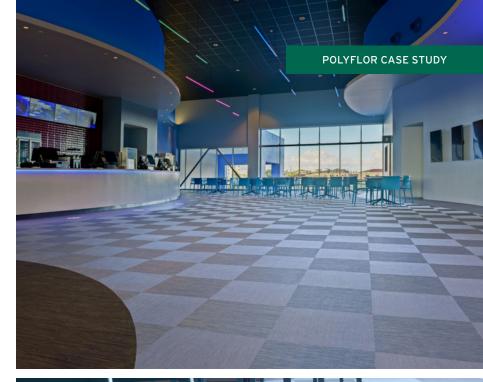

Following approval from their client, Decoration Center N.V. installed Wovon, in The Movies at Gloria across the complex's concession areas and corridors, using

(Page 1 of 2)

it as a pathfinder to lead guests to the comfort class and IMAX theatres. Wovon was installed tessellate, to create an eye catching checkerboard design, with its colour palette complementing the overall scheme of the building.

Featuring a diverse range of weave designs, Wovon offers a textural structure unlike any other range, while its heavy commercial vinyl construction makes it a contemporary, low maintenance alternative to traditional textile flooring options. Stain and water resistant, and offering high durability, Wovon was also selected for its ability to withstand heavy foot traffic.