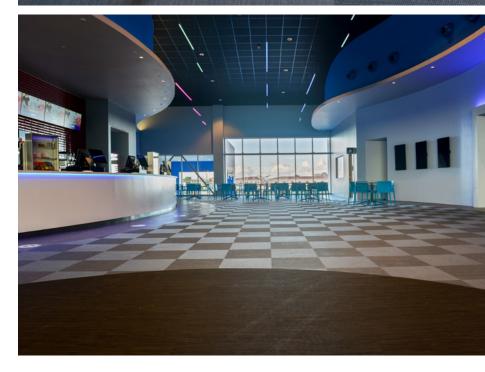

Offering multiple restaurants, a public food court, a children's playground, six comfort class theatres, three VIP suites and one IMAX in 3D screen, the entertainment centre entices international tourists and members of the local community with its futuristic aesthetic and variety of amenities.

Following approval from their client, Decoration Center N.V. installed Wovon, in The Movies at Gloria across the complex's concession areas and corridors, using

(Page 1 of 2)

it as a pathfinder to lead guests to the comfort class and IMAX theatres. Wovon was installed tessellate, to create an eye catching checkerboard design, with its colour palette complementing the overall scheme of the building.

Elsewhere, the complex's communal area, being in a unique curved shape design, presented a challenge when it came to installation. However, the nature of LVT and its ability to be easily cut meant the shape could be easily accommodated.