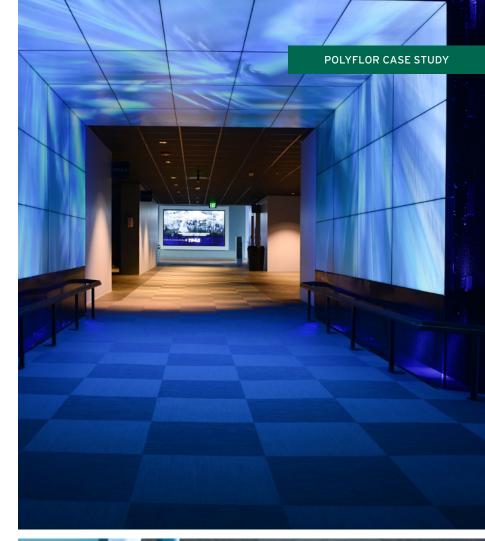

Following approval from their client, Decoration Center N.V. installed Wovon, in The Movies at Gloria across the complex's concession areas and corridors, using

(Page 1 of 2)

it as a pathfinder to lead guests to the comfort class and IMAX theatres. Wovon was installed tessellate, to create an eye catching checkerboard design, with its colour palette complementing the overall scheme of the building.

Featuring a diverse range of weave designs, Wovon offers a textural structure unlike any other range, while its heavy commercial vinyl construction makes it a contemporary, low maintenance alternative to traditional textile flooring options. Stain and water resistant, and offering high durability, Wovon was also selected for its ability to withstand heavy foot traffic.