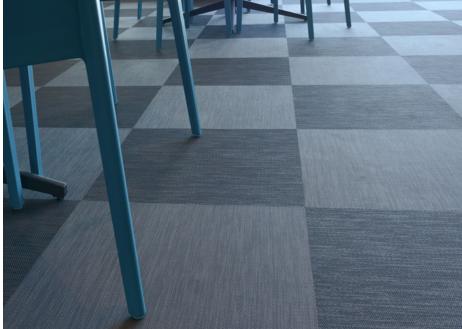

Following approval from their client, Decoration Center N.V. installed Wovon, in The Movies at Gloria across the complex's concession areas and corridors, using

(Page 1 of 2)

it as a pathfinder to lead guests to the comfort class and IMAX theatres. Wovon was installed tessellate, to create an eye catching checkerboard design, with its colour palette complementing the overall scheme of the building.

Featuring a diverse range of weave designs, Wovon offers a textural structure unlike any other range, while its heavy commercial vinyl construction makes it a contemporary, low maintenance alternative to traditional textile flooring options. Stain and water resistant, and offering high durability, Wovon was also selected for its ability to withstand heavy foot traffic.