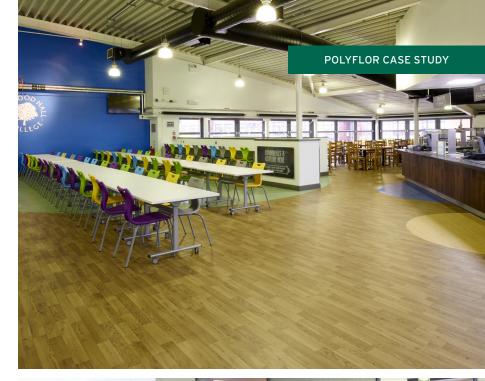

## Hopwood Hall College Middleton, UK

PRODUCTS USED: Polysafe Wood fx PUR, XL PU

High performance commercial flooring from two of Polyflor's sheet vinyl flooring collections were recently used to create a vibrant environment for students at Hopwood Hall College to dine and enjoy their break times in.

Designed by Whitespace Consultants Ltd and installed by local contractors Bramhall Flooring Co Ltd, Polyflor XL PU and Polysafe Wood fx PUR flooring was fitted throughout the further education college's refurbished refectory. The college runs vocational courses in Accounting, Carpentry & Joinery, Health & Social Care, Plastering and Plumbing amongst others at their Middleton campus in Greater Manchester.

The flooring design chosen for this canteen area features Polyflor's XL PU product cut into circles and semi circles, laid into a background of Polysafe Wood fx PUR safety flooring in the Rustic Oak design.