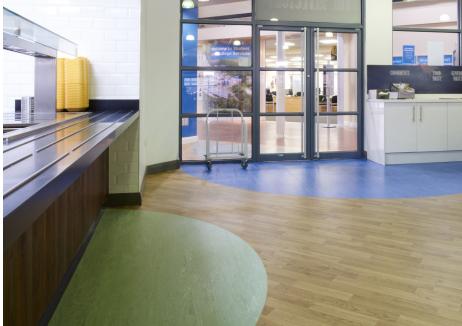

The flooring design chosen for this canteen area features Polyflor's XL PU product cut into circles and semi circles, laid into a background of Polysafe Wood fx PUR safety flooring in the Rustic Oak design.