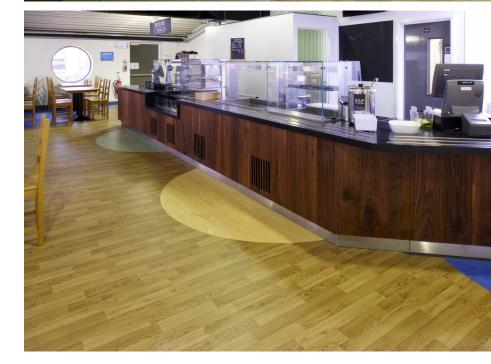

The flooring design chosen for this canteen area features Polyflor's XL PU product cut into circles and semi circles, laid into a background of Polysafe Wood fx PUR safety flooring in the Rustic Oak design.