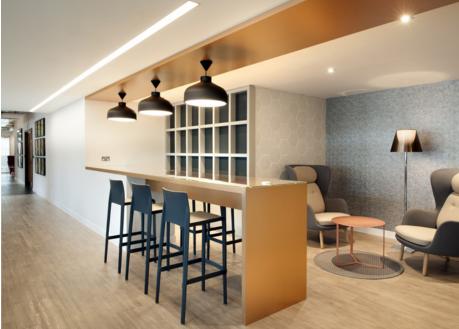

Designed by Resonate Interior Architecture, heavy commercial Expona SimpLay flooring in two contrasting wood effect designs was chosen for the refurbishment of Stallergenes Greer's Bernard Street office.

Approximately 800m<sup>2</sup> of flooring in Grey Country Oak and Rich Walnut was installed by Sanson Contracts Ltd flooring contractors in the reception area, meeting rooms, offices, corridors and breakout areas.