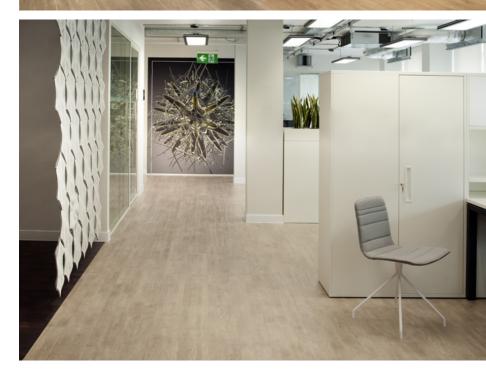

Designed by Resonate Interior Architecture, heavy commercial Expona SimpLay flooring in two contrasting wood effect designs was chosen for the refurbishment of Stallergenes Greer's Bernard Street office.

Approximately 800m<sup>2</sup> of flooring in Grey Country Oak and Rich Walnut was installed by Sanson Contracts Ltd flooring contractors in the reception area, meeting rooms, offices, corridors and breakout areas.