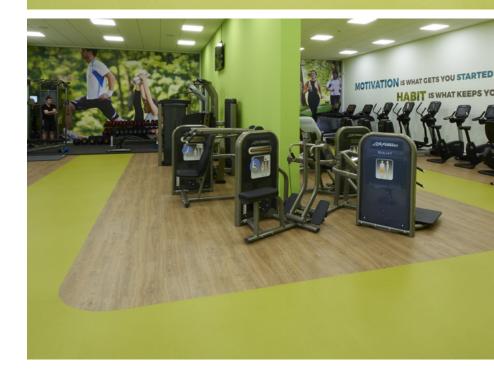

Peterborough based Escape Fitness designed the sports centre's new gym and also installed the 220m² of Expona Flow PUR flooring throughout the space for Shropshire Community Leisure Trust Ltd. This heterogeneous vinyl flooring was used for the areas surrounding cardio and resistance equipment, the free weight area and walkways.

Two designs from the Expona Flow range were selected to be installed alongside each other - English Oak from the Wood collection and Meadow from the Cosmos collection. English Oak is a traditional timber design featuring a subtle rustic effect while Meadow is an intense yellow-green shade with subtle pearlescent highlights which creates a fun but functional environment.