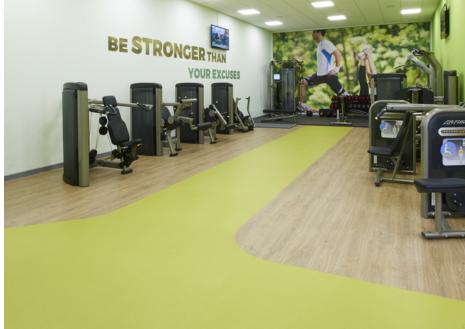

Peterborough based Escape Fitness designed the sports centre's new gym and also installed the 220m² of Expona Flow PUR flooring throughout the space for Shropshire Community Leisure Trust Ltd. This heterogeneous vinyl flooring was used for the areas surrounding cardio and resistance equipment, the free weight area and walkways.

Two designs from the Expona Flow range were selected to be installed alongside each other - English Oak from the Wood collection and Meadow from the Cosmos collection. English Oak is a traditional timber design featuring a subtle rustic effect while Meadow is an intense yellow-green shade with subtle pearlescent highlights which creates a fun but functional environment.

Paul Lipscombe, International Flooring Project Manager at Escape Fitness commented, "We love how these two Expona Flow designs work together to create clearly defined pathways around the gym area and a vibrant atmosphere which we hope will help motivate visitors."