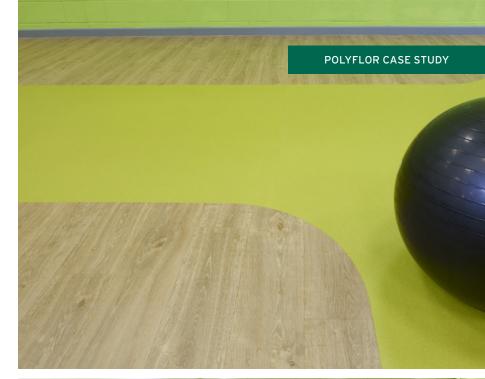

Two designs from the Expona Flow range were selected to be installed alongside each other - English Oak from the Wood collection and Meadow from the Cosmos collection. English Oak is a traditional timber design featuring a subtle rustic effect while Meadow is an intense yellow-green shade with subtle pearlescent highlights which creates a fun but functional environment.