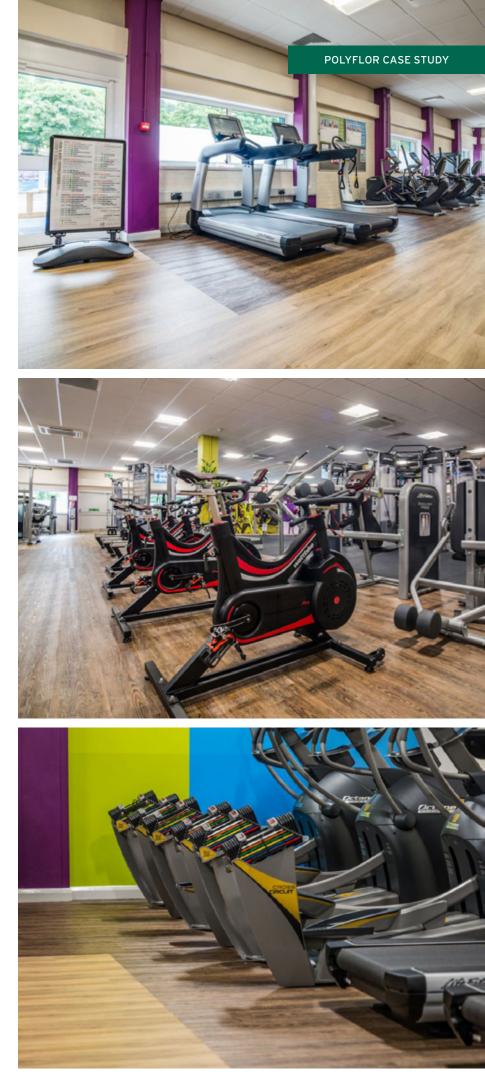

## Rhondda Sports Centre Ystrad, UK

PRODUCTS USED: Affinity2<sup>55</sup> PUR

Heavy commercial high-design luxury vinyl tiles from Polyflor's Affinity2<sup>55</sup> PUR range were selected for the refurbished interior of a gym at Rhondda Sports Centre in Ystrad, Wales.

Two complementary wood effect designs from the Affinity2<sup>55</sup> PUR LVT collection, Harvest Oak and Huckleberry Oak, were installed side by side throughout the reception, gym floor and circulation areas. The leisure centre is run by Rhondda Cynon Taf County Borough Council and the refurbished 100-station gym featuring treadmills, bikes, cross trainers and rowing machines is now double the size of the original gym.

Approximately 300m<sup>2</sup> of Affinity2<sup>55</sup> PUR luxury vinyl tiles were fitted at the gym by Treorchy based flooring contractors Carpets 'N' Carpets Ltd.