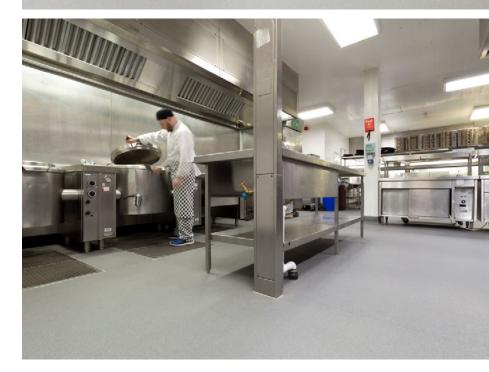

## PRODUCTS USED: Polysafe Apex

Heavy-duty safety flooring with enhanced slip resistance from Polyflor's Polysafe Apex range was recently installed in the busy commercial kitchen at the Radisson Blu Hotel Athlone in Co. Westmeath, Republic of Ireland.

Polysafe Apex vinyl safety flooring in the Chromite shade was chosen for a 450m² kitchen area which caters round the clock for guests at the 4 star rated, 128 room hotel by the River Shannon. Purchased from Provincial Floorcoverings Ltd, the flooring was fitted by MJ Flooring Contractors in Athlone in four sections to minimise disruption to the daily operation of the kitchen.