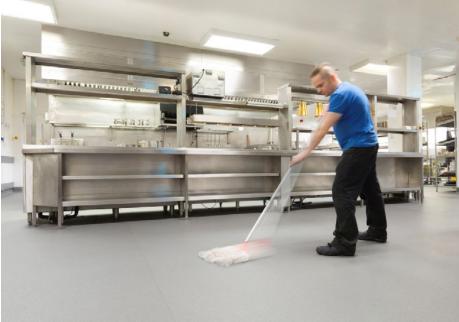

## PRODUCTS USED: Polysafe Apex

Heavy-duty safety flooring with enhanced slip resistance from Polyflor's Polysafe Apex range was recently installed in the busy commercial kitchen at the Radisson Blu Hotel Athlone in Co. Westmeath, Republic of Ireland.

Polysafe Apex vinyl safety flooring in the Chromite shade was chosen for a 450m² kitchen area which caters round the clock for guests at the 4 star rated, 128 room hotel by the River Shannon. Purchased from Provincial Floorcoverings Ltd, the flooring was fitted by MJ Flooring Contractors in Athlone in four sections to minimise disruption to the daily operation of the kitchen.