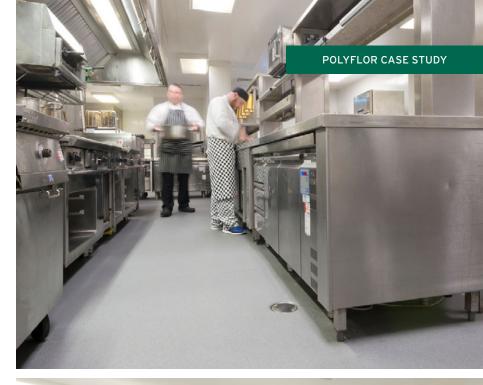

## PRODUCTS USED: Polysafe Apex

Heavy-duty safety flooring with enhanced slip resistance from Polyflor's Polysafe Apex range was recently installed in the busy commercial kitchen at the Radisson Blu Hotel Athlone in Co. Westmeath, Republic of Ireland.

Polysafe Apex vinyl safety flooring in the Chromite shade was chosen for a 450m² kitchen area which caters round the clock for guests at the 4 star rated, 128 room hotel by the River Shannon. Purchased from Provincial Floorcoverings Ltd, the flooring was fitted by MJ Flooring Contractors in Athlone in four sections to minimise disruption to the daily operation of the kitchen.