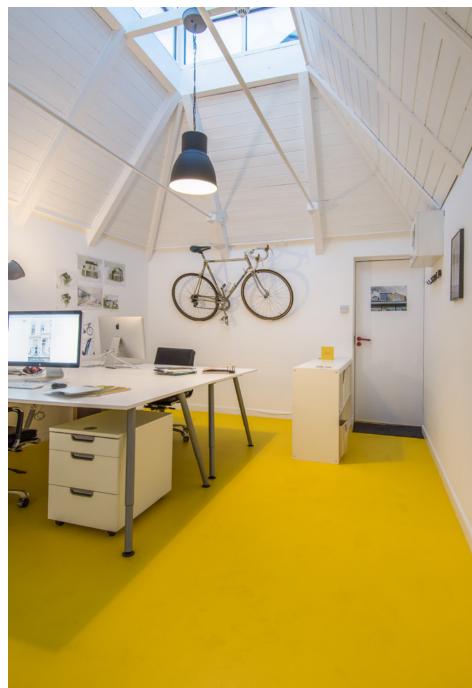

## Bloc PUR

Eye-catching Bloc solid colour vinyl flooring was installed in the refurbished office of Ashworth Parkes Architects in Cambridge.

Bloc PUR in the bright yellow Lemon Punch design was selected to add a pop of bold colour to the modern, minimalist office space at Ashworth Parkes Architects HQ. The subtler Studio Grey shade from the Bloc collection was used for an upstairs meeting area.

Jeremy Ashworth, Director of Ashworth Parkes Architects Ltd commented, "We wanted to make a bold statement with the interior design of our small office space. Bloc flooring in this vibrant shade has helped us take our office from ordinary to extraordinary in a simple yet effective way."