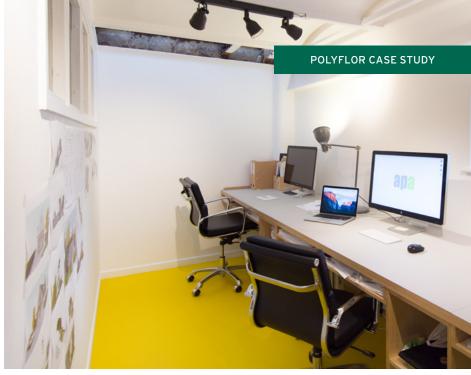

## Bloc PUR

Eye-catching Bloc solid colour vinyl flooring was installed in the refurbished office of Ashworth Parkes Architects in Cambridge.

Bloc PUR in the bright yellow Lemon Punch design was selected to add a pop of bold colour to the modern, minimalist office space at Ashworth Parkes Architects HQ. The subtler Studio Grey shade from the Bloc collection was used for an upstairs meeting area.

Jeremy Ashworth, Director of Ashworth Parkes Architects Ltd commented, "We wanted to make a bold statement with the interior design of our small office space. Bloc flooring in this vibrant shade has helped us take our office from ordinary to extraordinary in a simple yet effective way."