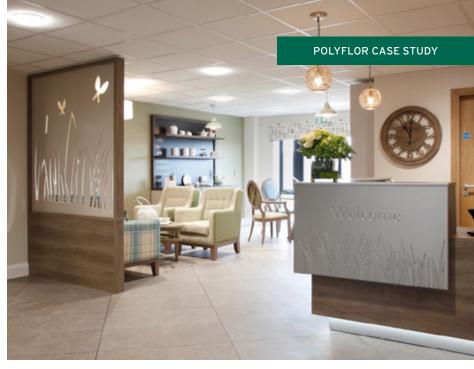

Expona Control PUR luxury vinyl tiles were chosen to create impressive design floors for the care home's reception area and café. The Warm Grey Concrete design was fitted in a diamond layout and paired with a black grouting strip in reception, whilst the Light Elm design was used to create a herringbone pattern in the café.