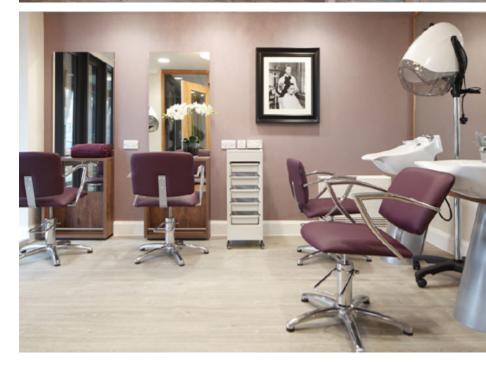

The Sun Bleached Oak, Rustic Oak and Tropical Pine wood effect designs from the Polysafe Wood fx PUR safety flooring collection were selected by The Drawing Room Interiors Ltd for installation in lounge/dining areas, activity rooms and the on-site hairdressing salon.