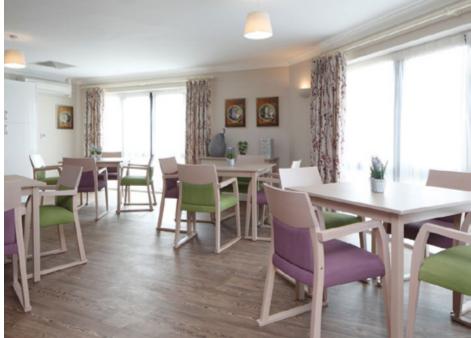

The Sun Bleached Oak, Rustic Oak and Tropical Pine wood effect designs from the Polysafe Wood fx PUR safety flooring collection were selected by The Drawing Room Interiors Ltd for installation in lounge/dining areas, activity rooms and the on-site hairdressing salon.