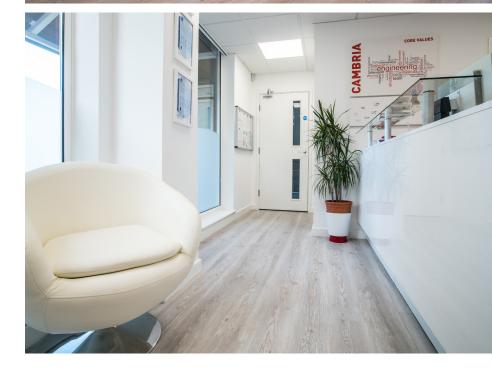

Affinity2<sup>55</sup> PUR luxury vinyl tiles were installed by Cardiff based contractors Floor Furnishings throughout the reception, meeting rooms and corridors at Cambria Consulting's office in Penarth Marina. Cambria Consulting Ltd provide engineering services to the construction industry, working in the commercial, residential, health, education, retail and defence sectors.

The Affinity2<sup>55</sup> PUR collection features 16 authentically reproduced wood plank designs in a wide plank format. Tapping into the trend for white wood flooring, Cambria Consulting chose the Planed White Oak design to create a crisp and clean interior design scheme.