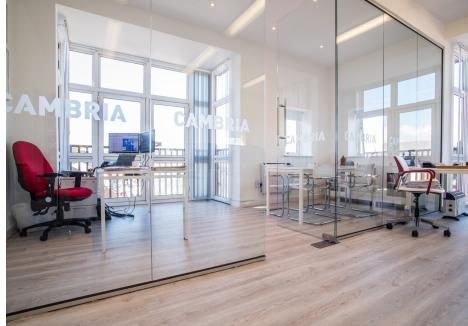

Affinity2<sup>55</sup> PUR luxury vinyl tiles were installed by Cardiff based contractors Floor Furnishings throughout the reception, meeting rooms and corridors at Cambria Consulting's office in Penarth Marina. Cambria Consulting Ltd provide engineering services to the construction industry, working in the commercial, residential, health, education, retail and defence sectors.

The Affinity2<sup>55</sup> PUR collection features 16 authentically reproduced wood plank designs in a wide plank format. Tapping into the trend for white wood flooring, Cambria Consulting chose the Planed White Oak design to create a crisp and clean interior design scheme.