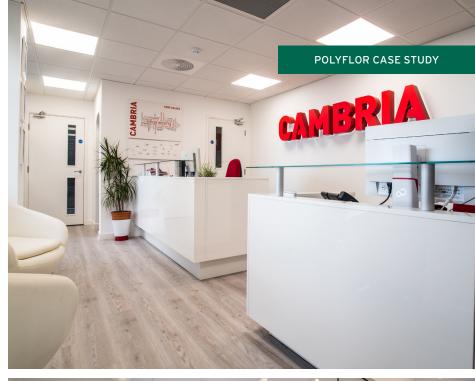

## Cambria Consulting Cardiff, UK

PRODUCTS USED: Affinity2<sup>55</sup> PUR

Heavy commercial luxury vinyl tiles from Polyflor were used on a refurbishment project at the Cardiff office of civil and structural engineering firm Cambria Consulting Ltd.

Affinity2<sup>55</sup> PUR luxury vinyl tiles were installed by Cardiff based contractors Floor Furnishings throughout the reception, meeting rooms and corridors at Cambria Consulting's office in Penarth Marina. Cambria Consulting Ltd provide engineering services to the construction industry, working in the commercial, residential, health, education, retail and defence sectors.

The Affinity2<sup>55</sup> PUR collection features 16 authentically reproduced wood plank designs in a wide plank format. Tapping into the trend for white wood flooring, Cambria Consulting chose the Planed White Oak design to create a crisp and clean interior design scheme.