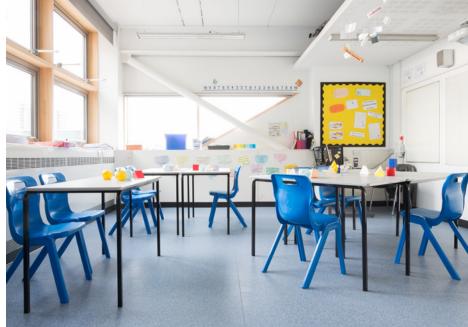

Around 2000m² of Classic Mystique PUR sheet vinyl flooring in the cool blue Mountain Lake shade was installed by Essex based Loughton Contracts PLC into classrooms on the first floor of the school building.

A popular flooring choice for projects in the education sector, the hardwearing, homogeneous Classic Mystique PUR floorcovering is ideally suited to the demands of high traffic school environments, demonstrating outstanding durability and abrasion resistance.