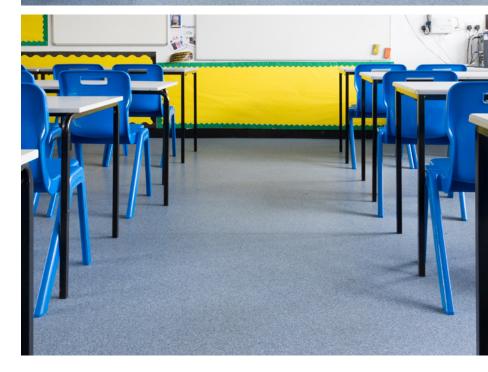

Around 2000m² of Classic Mystique PUR sheet vinyl flooring in the cool blue Mountain Lake shade was installed by Essex based Loughton Contracts PLC into classrooms on the first floor of the school building.

A popular flooring choice for projects in the education sector, the hardwearing, homogeneous Classic Mystique PUR floorcovering is ideally suited to the demands of high traffic school environments, demonstrating outstanding durability and abrasion resistance.