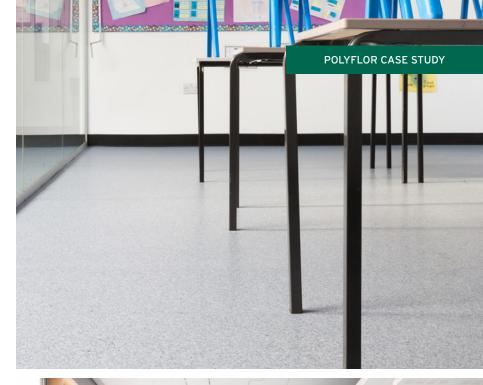

Around 2000m² of Classic Mystique PUR sheet vinyl flooring in the cool blue Mountain Lake shade was installed by Essex based Loughton Contracts PLC into classrooms on the first floor of the school building.