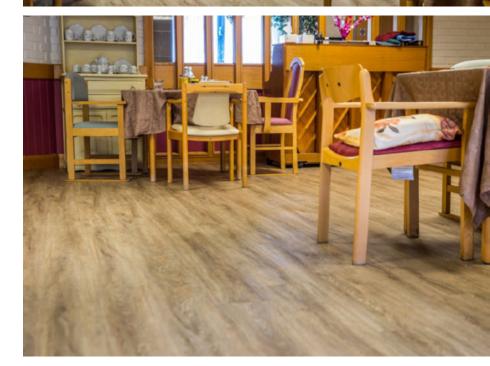

Heavy commercial Affinity $2^{55}$  PUR luxury vinyl tiles were fitted in the dining area of Tegfan Resource Centre, which is a 49 bed aged care residential home operated by Rhondda Cynon Taf County Borough Council. Installed by Treorchy based flooring contractors Carpets 'N' Carpets Ltd, the Dappled Oak design from the Affinity $2^{55}$  PUR collection includes tan and honey tones in a smooth oak plank pattern.

The flooring chosen for care home interiors can play a significant role in creating a safe, comfortable and dementia-friendly environment with a harmonious feel that residents can feel at home in.