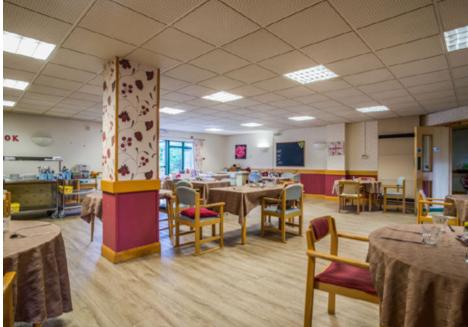

## Tegfan Resource Centre Aberdare, UK

PRODUCTS USED: Affinity2<sup>55</sup> PUR

Affinity2<sup>55</sup> PUR wood effect luxury vinyl tiles from Polyflor, the UK's commercial and residential vinyl flooring specialist, were recently installed at Tegfan Resource Centre, a care home facility in Aberdare, Wales.

Heavy commercial Affinity $2^{55}$  PUR luxury vinyl tiles were fitted in the dining area of Tegfan Resource Centre, which is a 49 bed aged care residential home operated by Rhondda Cynon Taf County Borough Council. Installed by Treorchy based flooring contractors Carpets 'N' Carpets Ltd, the Dappled Oak design from the Affinity $2^{55}$  PUR collection includes tan and honey tones in a smooth oak plank pattern.