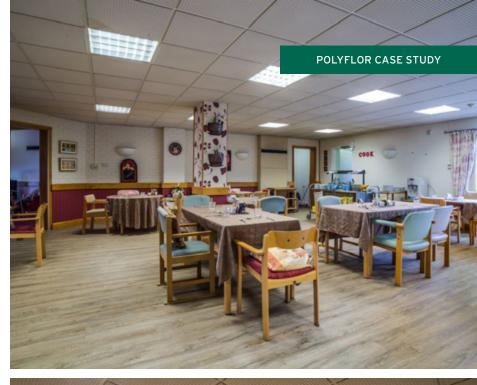

## Tegfan Resource Centre Aberdare, UK

PRODUCTS USED: Affinity2<sup>55</sup> PUR

Affinity2<sup>55</sup> PUR wood effect luxury vinyl tiles from Polyflor, the UK's commercial and residential vinyl flooring specialist, were recently installed at Tegfan Resource Centre, a care home facility in Aberdare, Wales.

Heavy commercial Affinity $2^{55}$  PUR luxury vinyl tiles were fitted in the dining area of Tegfan Resource Centre, which is a 49 bed aged care residential home operated by Rhondda Cynon Taf County Borough Council. Installed by Treorchy based flooring contractors Carpets 'N' Carpets Ltd, the Dappled Oak design from the Affinity $2^{55}$  PUR collection includes tan and honey tones in a smooth oak plank pattern.