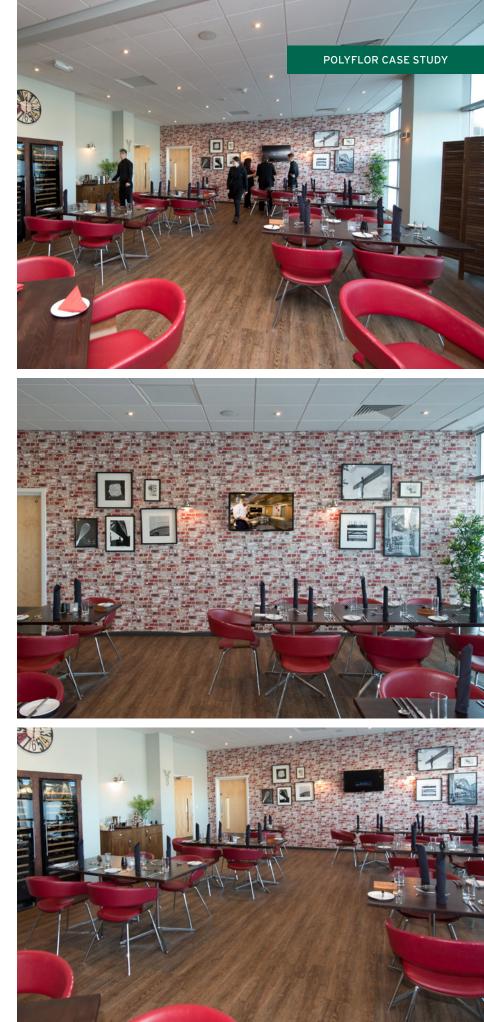

## Enfields Kitchen Gateshead, UK

PRODUCTS USED: Affinity2<sup>55</sup> PUR

Heavy commercial luxury vinyl tiles from Polyflor's Affinity2<sup>55</sup> PUR collection of high-design wood effect flooring were recently chosen for the refurbishment of Enfields Kitchen, a student run restaurant at Gateshead College.

Affinity2<sup>55</sup> PUR luxury vinyl tiles in the popular Huckleberry Oak design were installed by local flooring contractor Floorstyles-Direct in the restaurant's dining area. Situated at Gateshead College's Baltic campus, Enfields Kitchen is a contemporary restaurant where all the food is made and served by students enrolled in the college's hospitality and catering courses to give them experience of running a real restaurant as part of their training.

Tracy Ashcroft, Assistant Principal at Gateshead College commented, "We're so happy with the results of the refurbishment and Polyflor's Affinity2<sup>55</sup> flooring has helped us create a contemporary restaurant interior. It's the perfect setting to showcase the talents of our college's young chefs to the public."