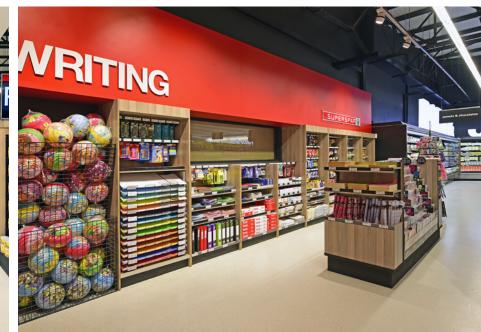

## SUPERSPAR Eagle Canyon Roodepoort, South Africa

PRODUCTS USED: Expona Commercial PUR, Pearlazzo PUR

SUPERSPAR Eagle Canyon, situated on the outskirts of Johannesburg, South Africa, features Polyflor vinyl flooring in its 2,700m<sup>2</sup> store. Pearlazzo PUR sheet vinyl flooring in Chalk Burst and Expona Commercial PUR luxury vinyl tiles in Blue Recycled Wood were used for this project.