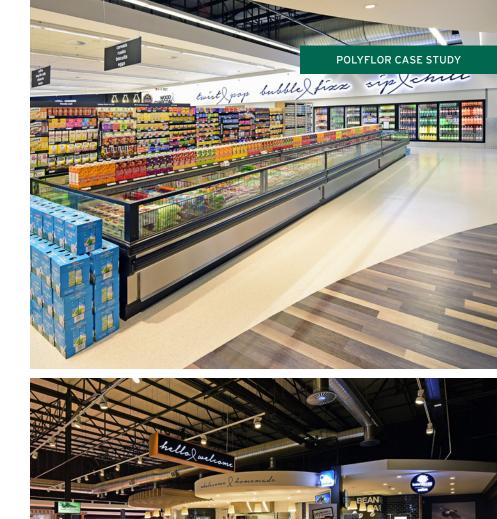

## SUPERSPAR Eagle Canyon Roodepoort, South Africa

PRODUCTS USED: Expona Commercial PUR, Pearlazzo PUR

SUPERSPAR Eagle Canyon, situated on the outskirts of Johannesburg, South Africa, features Polyflor vinyl flooring in its 2,700m<sup>2</sup> store. Pearlazzo PUR sheet vinyl flooring in Chalk Burst and Expona Commercial PUR luxury vinyl tiles in Blue Recycled Wood were used for this project.