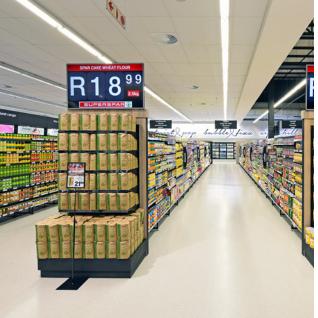

## SUPERSPAR Eagle Canyon Roodepoort, South Africa

PRODUCTS USED: Expona Commercial PUR, Pearlazzo PUR

SUPERSPAR Eagle Canyon, situated on the outskirts of Johannesburg, South Africa, features Polyflor vinyl flooring in its 2,700m<sup>2</sup> store. Pearlazzo PUR sheet vinyl flooring in Chalk Burst and Expona Commercial PUR luxury vinyl tiles in Blue Recycled Wood were used for this project.