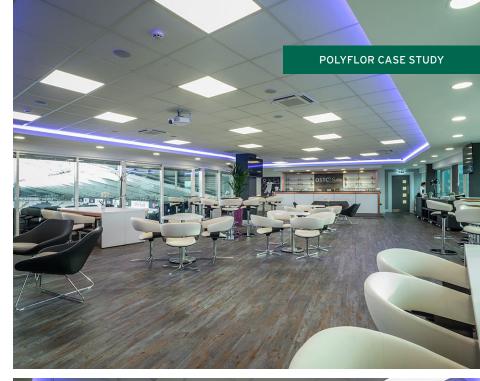

## Liberty Stadium Swansea, UK

PRODUCTS USED: Expona Commercial

High design luxury vinyl tiles from Polyflor's Expona Commercial PUR collection were chosen for the refurbishment of hospitality and conferencing suites at Liberty Stadium in Swansea, Wales.

Liberty Stadium, the home stadium of Swansea City football club and the Ospreys rugby team, has a capacity of over 20,000 and 37 conference suites for hosting a variety of meetings and events. Local contractors BAPTT Shopfitters Ltd installed Expona Commercial flooring in the new OSTC FX Suite at the stadium which has views overlooking the pitch.

Expona Commercial PUR luxury vinyl tiles in the Blue Weathered Spruce and Dark Recycled Wood designs were chosen for the new hospitality suite. The rustic wood Blue Weathered Spruce design was used for the main floor area whilst the contemporary Dark Recycled Wood design, with tiles supplied in varying widths and contrasting shades for a random effect, was used around the bar area. These designs were also used in the stadium's Penderyn Suite.