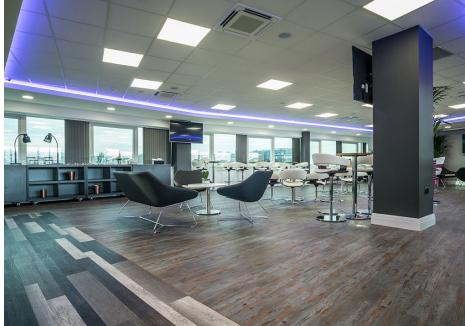

Expona Commercial PUR luxury vinyl tiles in the Blue Weathered Spruce and Dark Recycled Wood designs were chosen for the new hospitality suite. The rustic wood Blue Weathered Spruce design was used for the main floor area whilst the contemporary Dark Recycled Wood design, with tiles supplied in varying widths and contrasting shades for a random effect, was used around the bar area. These designs were also used in the stadium's Penderyn Suite.