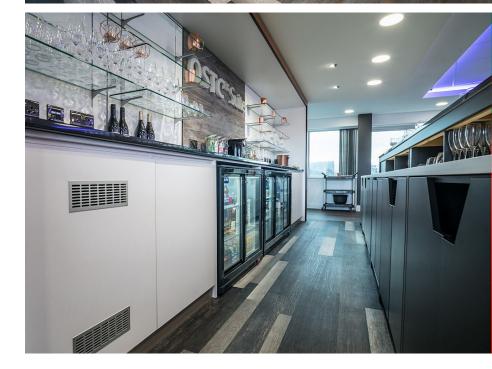

Expona Commercial PUR luxury vinyl tiles in the Blue Weathered Spruce and Dark Recycled Wood designs were chosen for the new hospitality suite. The rustic wood Blue Weathered Spruce design was used for the main floor area whilst the contemporary Dark Recycled Wood design, with tiles supplied in varying widths and contrasting shades for a random effect, was used around the bar area. These designs were also used in the stadium's Penderyn Suite.